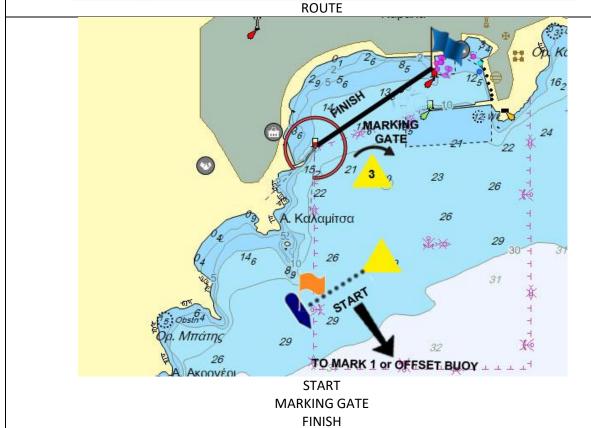

#### Alternative route for races 1,2 and 6,7

Coastal triangular races can be replaced by technical windward-leeward route with marking gate at RC discretion.: Start – yellow mark #1 (port) –yellow mark #2 (port) (marking gate) - yellow mark #1 (port) – Finish. Distance 6/12 nm.

In this case "W" flag will be raised on RC boat.

The start line is defined by orange flag on RC boat on starboard end and yellow buoy on port end.

The marking gate is defined by orange flag on RC boat on starboard end and yellow buoy on port end.

The finish line is defined by blue flag on RC boat on port end and yellow buoy on starboard end.

All diagrams are for illustration purposes only and may differ from reality.