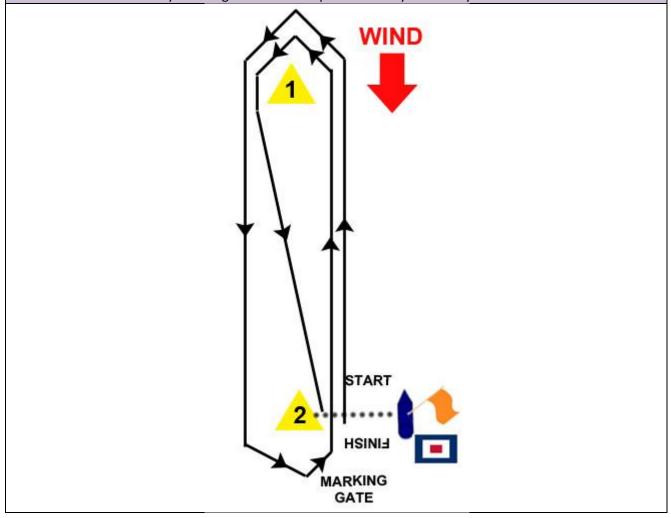

#### Alternative route for races 1,2 and 6,7

Coastal triangular races can be replaced by technical windward-leeward route with marking gate at RC discretion.: Start – yellow mark #1 (port) –yellow mark #2 (port) (marking gate) - yellow mark #1 (port) – Finish. Distance 6/12 nm.

In this case "W" flag will be raised on RC boat.

The start line is defined by orange flag on RC boat on starboard end and yellow buoy on port end.

The marking gate is defined by orange flag on RC boat on starboard end and yellow buoy on port end.

The finish line is defined by blue flag on RC boat on port end and yellow buoy on starboard end.

All diagrams are for illustration purposes only and may differ from reality.