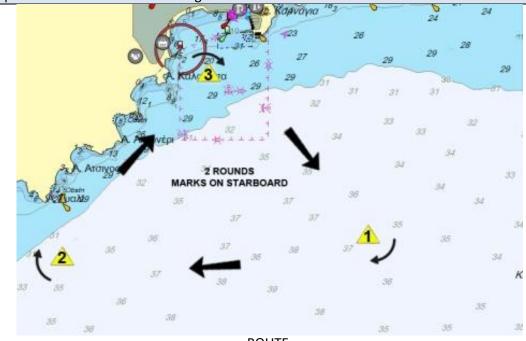

## Races 1 and 2 → Coastal triangular with marking gate «Kavala Cup»

Coastal races triangular with marking gate: Start – yellow mark #1 (starboard) –yellow mark #2 (starboard)- yellow mark #3 (starboard)(marking gate)- yellow mark #1 (starboard) – yellow mark #2 (starboard) – Finish. Distance 6/12 nm.

Alternatively, a windward-leeward course will be sailed at the discretion of R.C in accordance with paragraph 5.5 of S.I. In this case "W" flag will be raised on RC boat.

All diagrams are for illustration purposes only and may differ from reality.