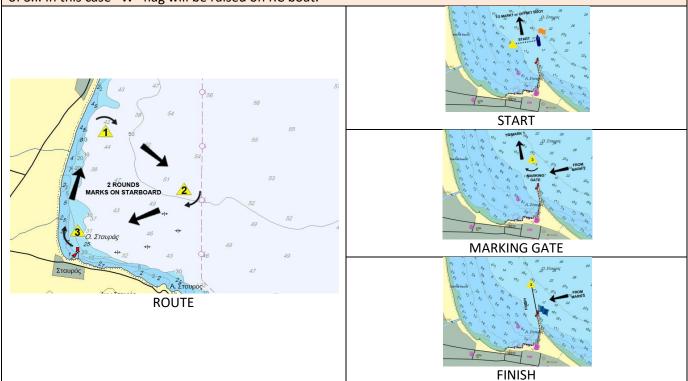

#### Alternative route for races 1,2 and 6,7

Coastal triangular races can be replaced by technical windward-leeward route with marking gate at RC discretion.: Start – yellow mark #1 (port) –yellow mark #2 (port) (marking gate) - yellow mark #1 (port) – Finish. Distance 6/12 nm.

In this case "W" flag will be raised on RC boat.

The start line is defined by orange flag on RC boat on starboard end and yellow buoy on port end.

The marking gate is defined by orange flag on RC boat on starboard end and yellow buoy on port end.

The finish line is defined by blue flag on RC boat on port end and yellow buoy on starboard end.

All diagrams are for illustration purposes only and may differ from reality.