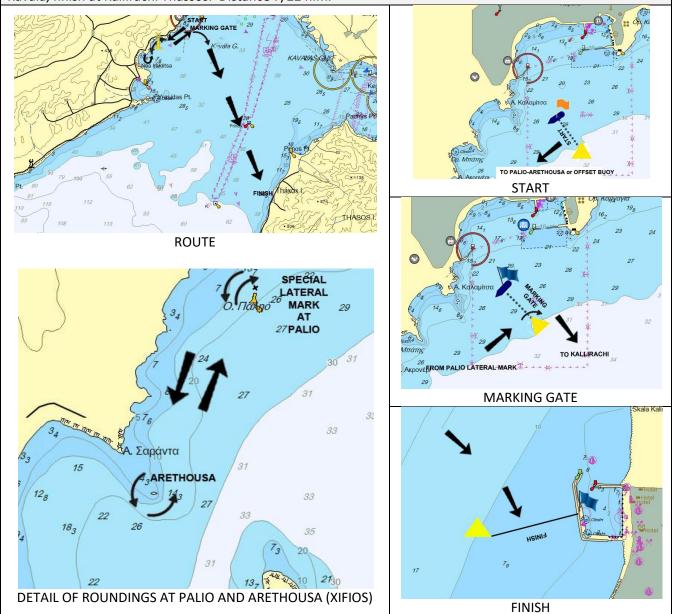

### Races 3 and 4 → Kavala - Palio- Arethousa (Xifios)-Palio-Kavala - Kallirachi Thassos «Thassos Cup»

Start from Kavala, special purpose lateral mark at Palio bay in position 40 °53,57N-024°20,71′E (to be left on port side), Arethousa (Xifios in position 40 °52,62N-024°020,03′E) (to be left on port side), special purpose lateral mark at Palio bay in position 40 °53,57N-024°020,71′E (to be left on starboard side), marking gate at Kavala, finish at Kallirachi Thassos. Distance 7/22 n.m.