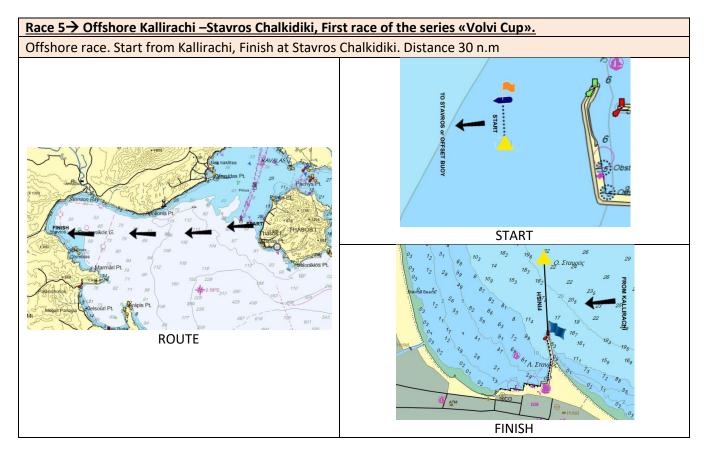

### Races 6 and 7 → Coastal triangular with marking gate third and fourth races of the series «Volvi Cup»

Coastal races triangular with marking gate: Start – yellow mark #1 (starboard) –yellow mark #2 (starboard)-yellow mark #3 (starboard)(marking gate)- yellow mark #1 (starboard) – yellow mark #2 (starboard) – Finish. Distance 6/12 nm.

Alternatively, a windward-leeward course will be sailed at the discretion of R.C in accordance with paragraph 5.5 of S.I. In this case "W" flag will be raised on RC boat.

All diagrams are for illustration purposes only and may differ from reality.